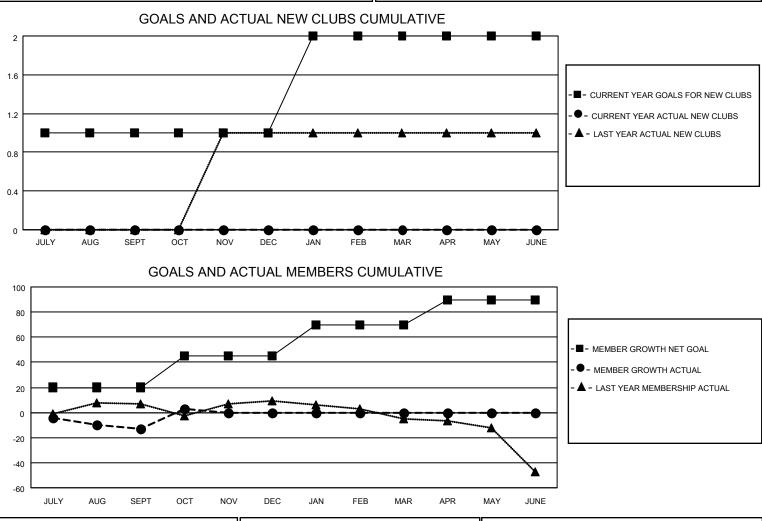

## LOCATION MONTANA

District 37

Results as of: 10/31/2020

| Clubs                 |               |           |               | Members               |                        |                         |                                                    |  |  |
|-----------------------|---------------|-----------|---------------|-----------------------|------------------------|-------------------------|----------------------------------------------------|--|--|
| RESULTS FOR 2020-2021 |               |           |               | RESULTS FOR 2020-2021 |                        |                         |                                                    |  |  |
| QUARTER               | NEW CLUB GOAL | NEW CLUBS | DROPPED CLUBS | QUARTER               | BER GROWTH NET<br>GOAL | MEMBER GROWTH<br>ACTUAL | DROPPED<br>MEMBERS ACTUAL<br>(including transfers) |  |  |
| JULY/AUG/SEPT         | 1             | 0         | 0             | JULY/AUG/SEPT         | 20                     | 20                      | 30                                                 |  |  |
| OCT/NOV/DEC           | 0             | 0         | 0             | OCT/NOV/DEC           | 25                     | 24                      | 8                                                  |  |  |
| JAN/FEB/MAR           | 1             | 0         | 0             | JAN/FEB/MAR           | 25                     | 0                       | 0                                                  |  |  |
| APR/MAY/JUNE          | 0             | 0         | 0             | APR/MAY/JUNE          | 20                     | 0                       | 0                                                  |  |  |